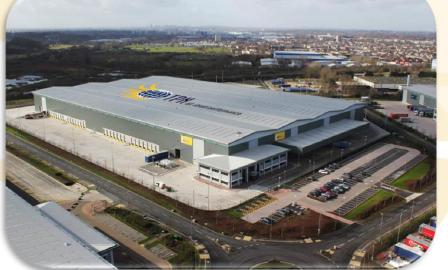

In 2007 MD Adam Leonard led an MBO to secure the continued development of the Member focused ethos of the network

The new 367,500 sq ft, state of the art Hub facility is situated on a 2.1 hectare site with a parking area for 200+ HGV's. This enables TPN to facilitate a faster and more accurate turnaround.