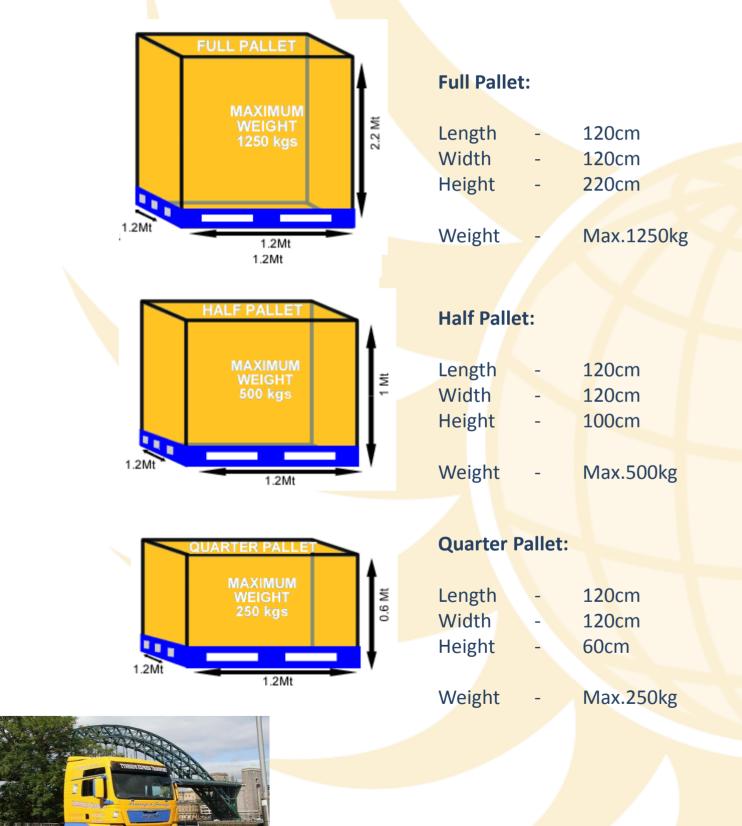

# Pallet Dimensions....

Tyneside Express Transport Ltd, Earlsway, Team Valley Trading Estate, Gateshead, NE11 0UU 0191 487 5544

0101