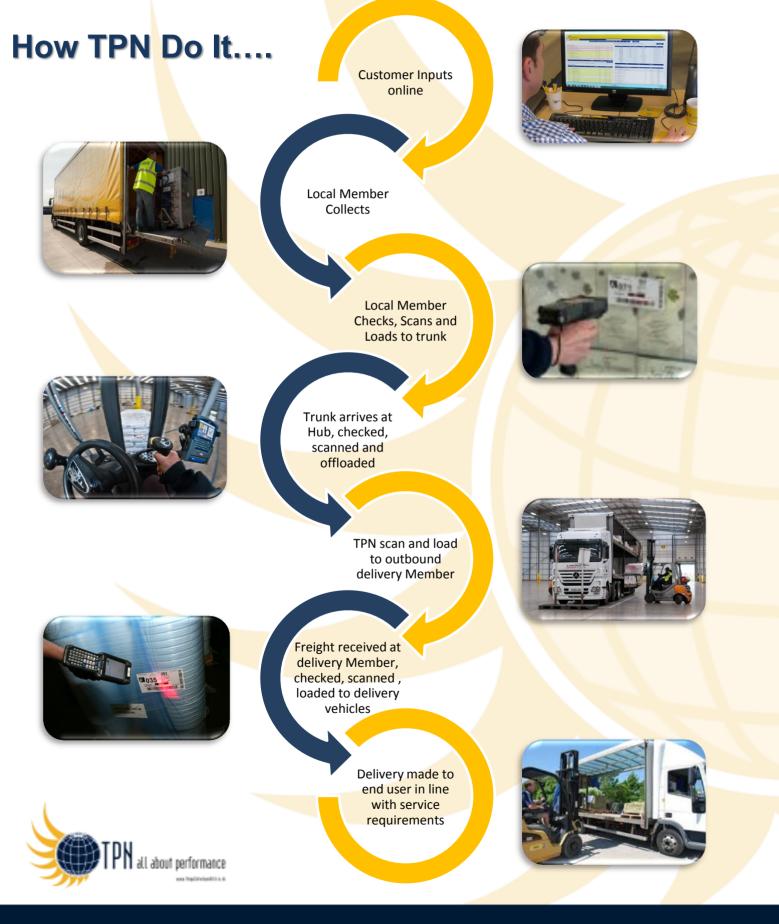

### What TPN Do and Where They go....

TPN – The Pallet Network operates a "Hub and Spoke" distribution model, based on the analogy of a bicycle wheel.

TPN Members, independent transport companies in their own right, collect freight from their customers, consolidate and trunk that freight to the Hub facility at Minworth.

### TPN's Bespoke IT System Tailored for You

You the customer can have total control of inputting your pallets through to us at Tyneside Express for travel through TPN. Likewise we can do it all on your behalf, the choice is yours.

Your consignment is scanned at specific times through it's entire journey, giving you total traceability of your consignment at all times

As part of this traceability P.O.D's are available to check and print online.